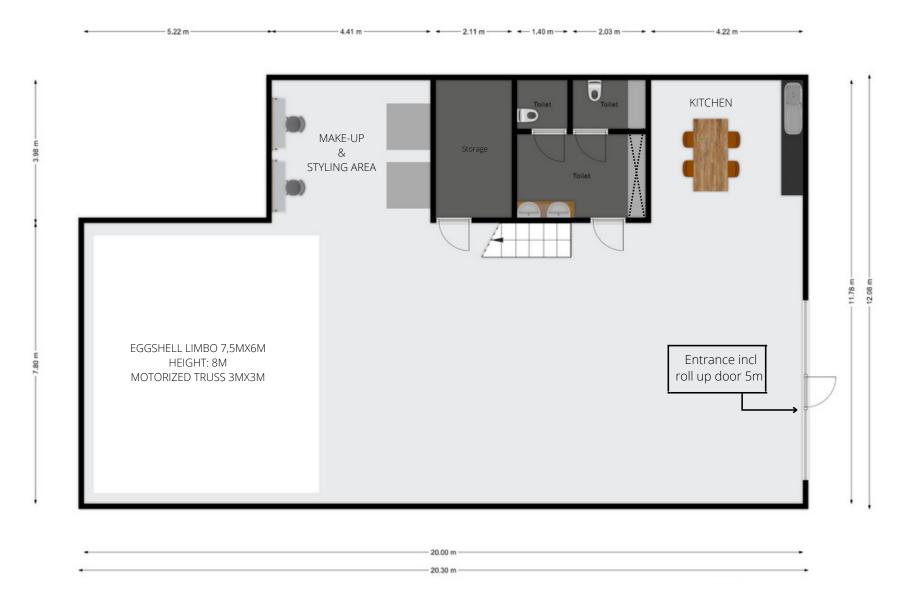

### STUDIO HIGHLIGHTS

- EGGSHELL LIMBO
- SEPERATE PRODUCTION OFFICE AVAILABLE
- FREE PARKING
- FREE WIFI
- ROLL UP DOOR
- OPEN 24/7
- = 32A POWER SUPPLY;

### SERVICES

- EQUIPMENT RENTAL
- CATERING
- CREW SOURCING
- TALENT/MODEL SOURCING
- PRODUCTION OF YOUR SHOOT

STUDIO 2.0 - GROUND FLOOR 250M2