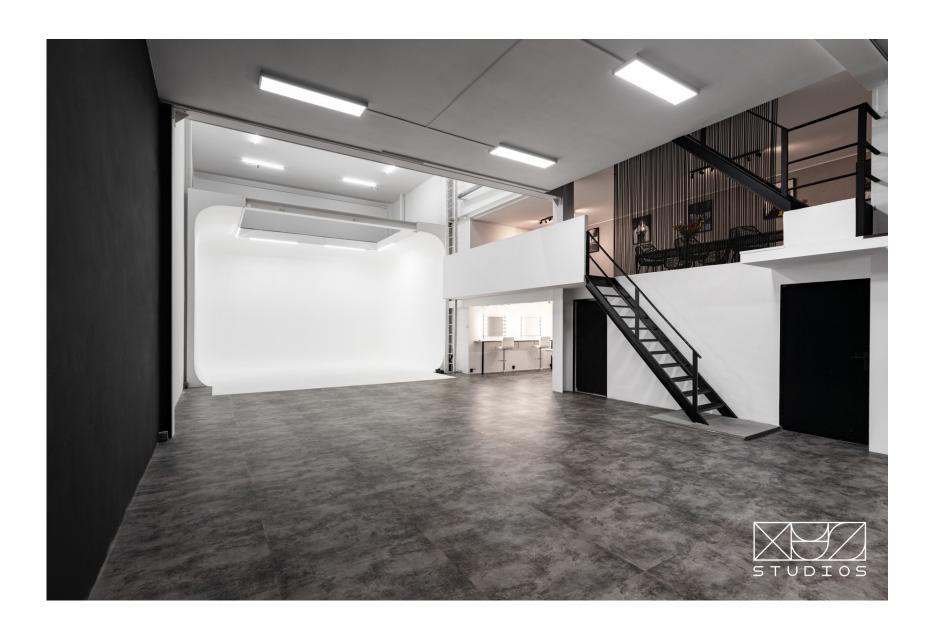

## BROCHURE STUDIO 2.0

YOUR CREATIVE SPACE IN

AMSTERDAM FOR PROFESSIONAL

PHOTO/VIDEO SHOOTS,

WORKSHOPS AND EVENTS.

SPACIOUS STUDIO OF 300M2, KNOWN FOR ITS GREAT ATMOSPHERE AND DIVERSE POSSIBILITIES

WE PROVIDE ADDITIONAL SERVICES AND SUPPORT FOR LARGER PHOTO/VIDEO SHOOTS AND PRIVATE EVENTS.

### STUDIO HIGHLIGHTS

- EGGSHELL LIMBO
- SEPERATE PRODUCTION OFFICE AVAILABLE
- FREE PARKING
- FREE WIFI
- ROLL UP DOOR
- OPEN 24/7
- = 32A POWER SUPPLY;

### SERVICES

- EQUIPMENT RENTAL
- CATERING
- CREW SOURCING
- TALENT/MODEL SOURCING
- PRODUCTION OF YOUR SHOOT

STUDIO 2.0 - GROUND FLOOR 250M2