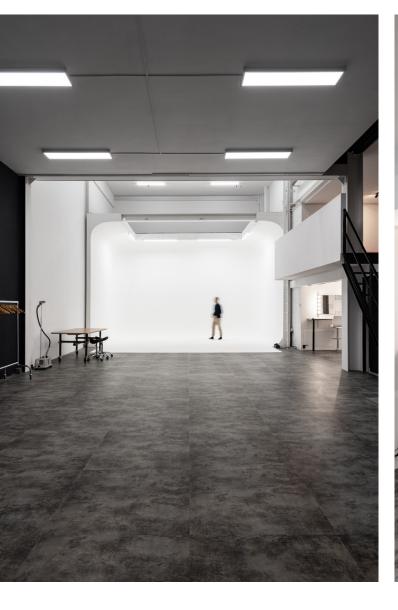

## BROCHURE STUDIO 2.0

YOUR CREATIVE SPACE IN

AMSTERDAM FOR PROFESSIONAL

PHOTO/VIDEO SHOOTS,

WORKSHOPS AND EVENTS.

SPACIOUS STUDIO OF 300M2, KNOWN FOR ITS GREAT ATMOSPHERE AND DIVERSE POSSIBILITIES

WE PROVIDE ADDITIONAL SERVICES AND SUPPORT FOR LARGER PHOTO/VIDEO SHOOTS AND PRIVATE EVENTS.

### STUDIO HIGHLIGHTS

- EGGSHELL LIMBO
- SEPERATE PRODUCTION OFFICE AVAILABLE
- FREE PARKING
- FREE WIFI
- ROLL UP DOOR
- OPEN 24/7
- = 32A POWER SUPPLY;