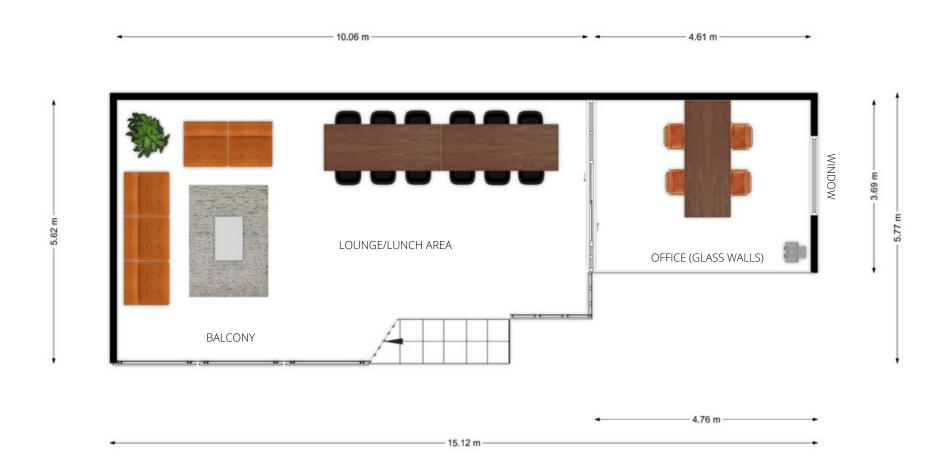

### SERVICES

- EQUIPMENT RENTAL
- CATERING
- CREW SOURCING
- TALENT/MODEL SOURCING
- PRODUCTION OF YOUR SHOOT

STUDIO 2.0 - GROUND FLOOR 250M2